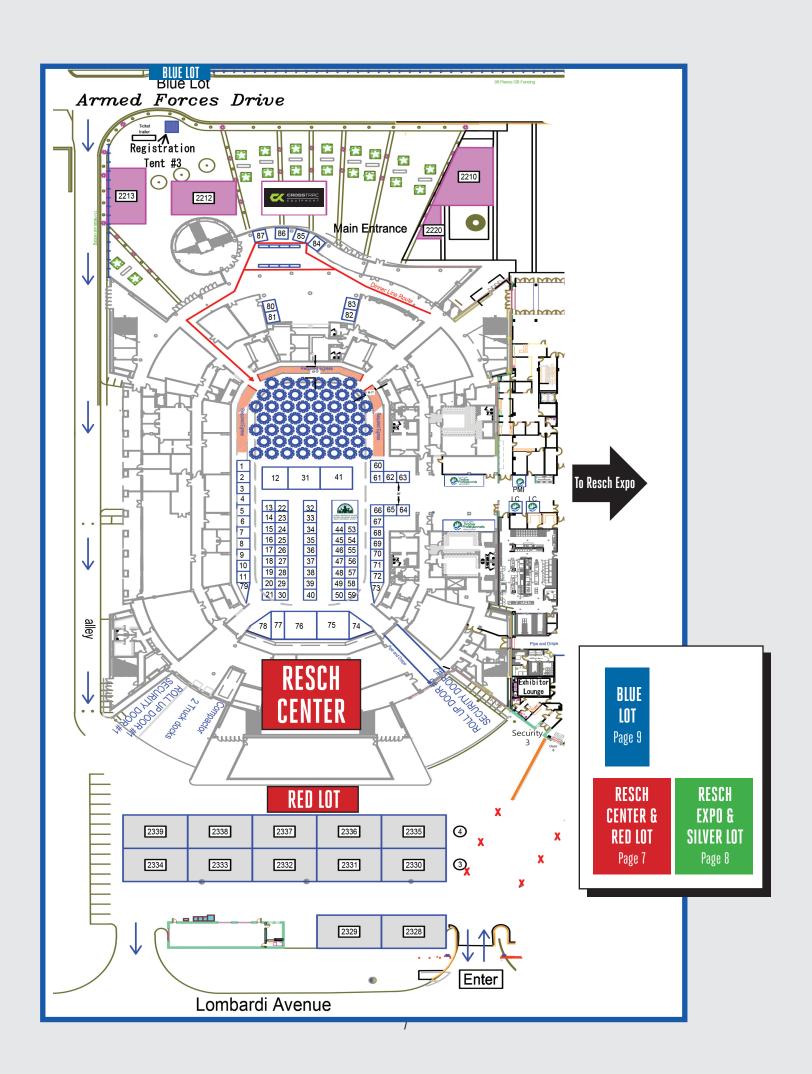

#### **EXHIBITOR REGULATIONS**

- All exhibitors in Green Bay must comply with these regulations. The Great Lakes Timber Professionals Association produces and manages this exposition and is hereinafter referred to in this document as **Show Management.**
- NO Carts Exhibitors will NOT be allowed to utilize golf carts or other motorized multipurpose vehicles during event hours.
- NO Alcohol Exhibitors are not allowed to sell or give away food or beverages. Any exhibitor providing alcohol to attendees will be subject to law enforcement or forfeiture of booth based on Show Management discretion.
- Show Dates: Thursday, Friday & Saturday September 5, 6, 7, 2024; Location: Green Bay, WI Outdoor Exhibits: Resch Plaza, Red, Silver, & Blue Lots Indoor Exhibits: Resch Center & Resch Expo
- 5. **Setup Hours:** Tuesday, September 3, 2024 1:00pm 5:00pm