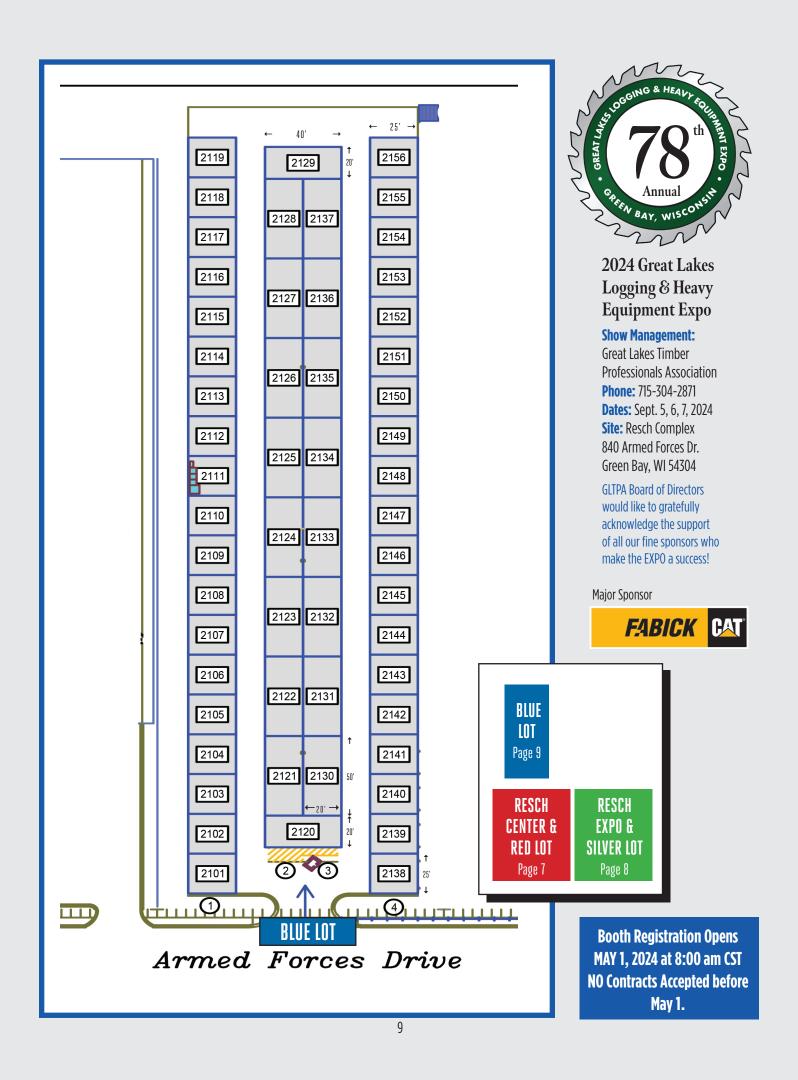

#### **EXHIBITOR REGULATIONS**

- All exhibitors in Green Bay must comply with these regulations. The Great Lakes Timber Professionals Association produces and manages this exposition and is hereinafter referred to in this document as **Show Management.**
- NO Carts Exhibitors will NOT be allowed to utilize golf carts or other motorized multipurpose vehicles during event hours.
- NO Alcohol Exhibitors are not allowed to sell or give away food or beverages. Any exhibitor providing alcohol to attendees will be subject to law enforcement or forfeiture of booth based on Show Management discretion.
- Show Dates: Thursday, Friday & Saturday September 5, 6, 7, 2024; Location: Green Bay, WI Outdoor Exhibits: Resch Plaza, Red, Silver, & Blue Lots Indoor Exhibits: Resch Center & Resch Expo
- 5. **Setup Hours:** Tuesday, September 3, 2024 1:00pm 5:00pm