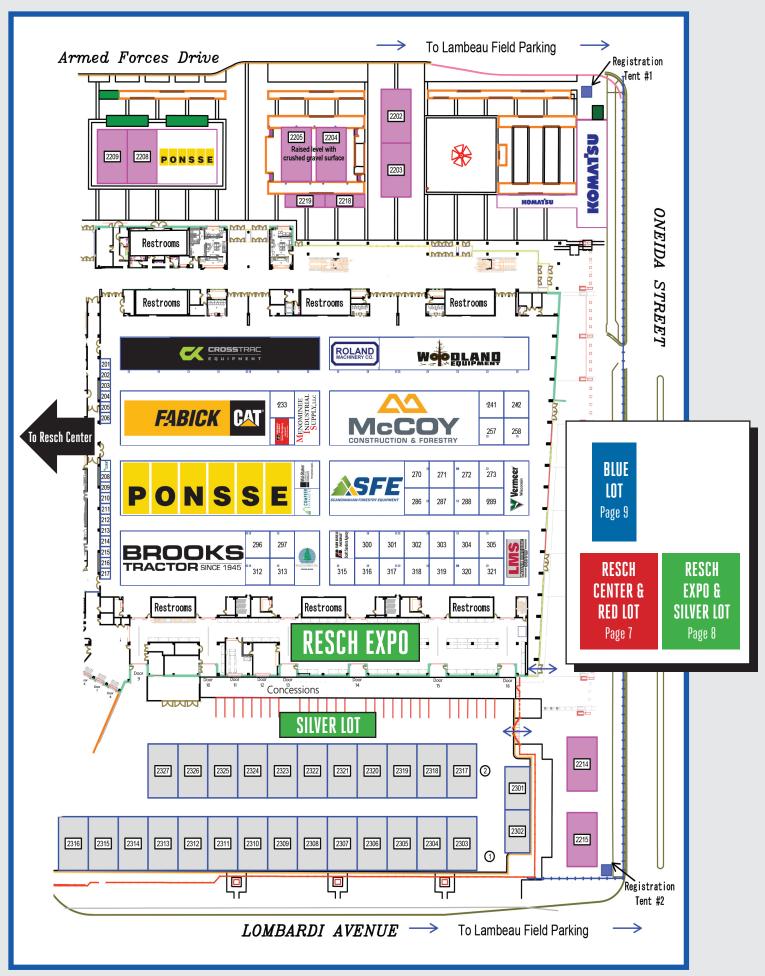

#### **EXHIBITOR REGULATIONS**

- All exhibitors in Green Bay must comply with these regulations. The Great Lakes Timber Professionals Association produces and manages this exposition and is hereinafter referred to in this document as **Show Management.**
- NO Carts Exhibitors will NOT be allowed to utilize golf carts or other motorized multipurpose vehicles during event hours.
- NO Alcohol Exhibitors are not allowed to sell or give away food or beverages. Any exhibitor providing alcohol to attendees will be subject to law enforcement or forfeiture of booth based on Show Management discretion.
- Show Dates: Thursday, Friday & Saturday September 5, 6, 7, 2024; Location: Green Bay, WI Outdoor Exhibits: Resch Plaza, Red, Silver, & Blue Lots Indoor Exhibits: Resch Center & Resch Expo
- 5. **Setup Hours:** Tuesday, September 3, 2024 1:00pm 5:00pm